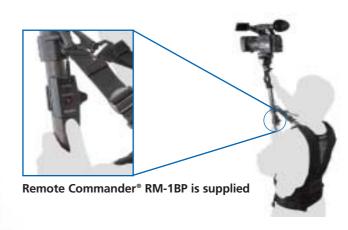

#### **Remote Control Capability**

Remote Commander® RM-1BP is supplied with this system. You can remotely control the basic functions of your camcorder such as record start/stop, zoom and focus.

This is especially useful for high angle shooting where you cannot operate your camcorder directly,