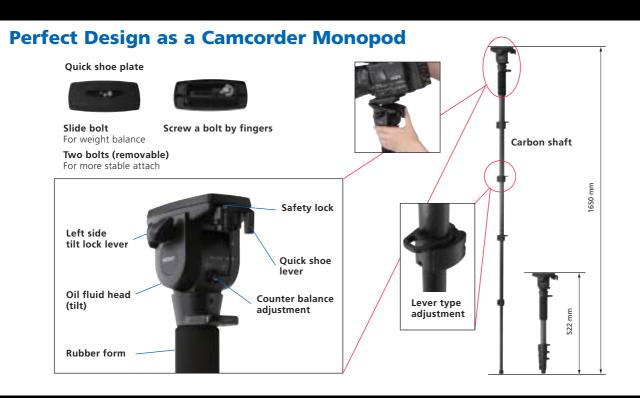

## Weight Support for Stable and Comfortable Shooting

VCT-SP1BP is a weight support system for handheld camcorders.

Shoulder and hip weight distribution reduce hand/arm load weight.

### **Maintain Shooting Mobility**

Comfortable and portable, the monopod system provides mobility to allow flexible shooting styles.

Easy set-up with one action harness connection attach/release system.

#### **Supports a Variety of Shooting Styles**

Using the VCT-SP1BP, you have the flexibility to move around while maintaining a stable shot even in crowded areas.

Three main shooting styles are possible with the VCT-SP1BP.

- 1. Normal shooting
- 2. High angle shooting
- 3. Monopod shooting

**Monopod Shooting** 

#### **Remote Control Capability**

Remote Commander® RM-1BP is supplied with this system. You can remotely control the basic functions of your camcorder such as record start/stop, zoom and focus.

This is especially useful for high angle shooting where you cannot operate your camcorder directly,