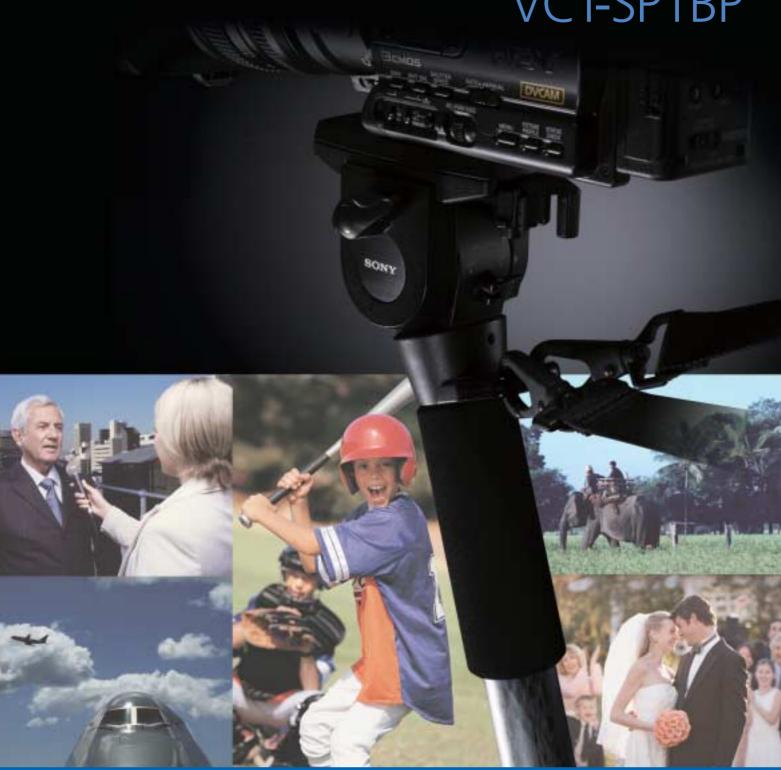

Camcorder Support

# VCT-SP1BP

### **Multi-purpose Camcorder Support System**

## Weight Support for Stable and Comfortable Shooting

VCT-SP1BP is a weight support system for handheld camcorders.

Shoulder and hip weight distribution reduce hand/arm load weight.