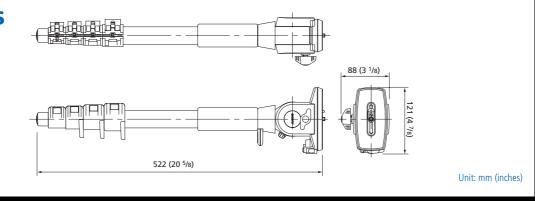

#### **DIMENSIONS**

Distributed by

© 2008 Sony Corporation. All rights reserved.
Reproduction in whole or in part without written permission is prohibited.
Features and specifications are subject to change without notice.
All non-metric weights and measurements are approximate.
Some images in this brochure are simulated.
Sony and the Sony logo are registered trademarks of Sony Corporation.

#### **SPECIFICATIONS**

| Basic Specs                 |                                                               |
|-----------------------------|---------------------------------------------------------------|
| Dimension(Approx.)          | Max. Height 1670, Min. Height 522mm (65 7/8 , 20 5/8inches)   |
| Weight(Approx.)             | 1.3kg (2lb14oz)                                               |
| Maximum Load                | 5kg(Not only camera,but all attached load)                    |
| Tilting Angle <down></down> | 60degrees                                                     |
| Tilting Angle <up></up>     | 45degrees                                                     |
| Remote Controller           |                                                               |
| Rec. Start / Stop           | Rec. Start / Stop                                             |
| Zoom                        | Variable Zoom                                                 |
| Other functions             | Zoom Speed (3steps), Zoom Direction Switch, Rec Review, Focus |
| Length of Cord (Approx.)    | 1000mm (39 3/8inches )                                        |