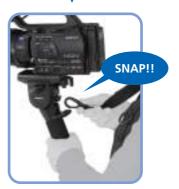

### **Maintain Shooting Mobility**

Comfortable and portable, the monopod system provides mobility to allow flexible shooting styles.

Easy set-up with one action harness connection attach/release system.