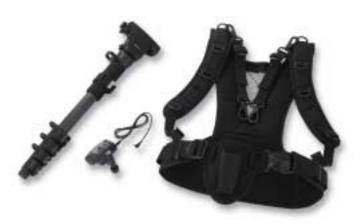

## Weight Support for Stable and Comfortable Shooting

VCT-SP1BP is a weight support system for handheld camcorders.

Shoulder and hip weight distribution reduce hand/arm load weight.

### **Maintain Shooting Mobility**

Comfortable and portable, the monopod system provides mobility to allow flexible shooting styles.

Easy set-up with one action harness connection attach/release system.

#### **Supports a Variety of Shooting Styles**

Using the VCT-SP1BP, you have the flexibility to move around while maintaining a stable shot even in crowded areas.

Three main shooting styles are possible with the VCT-SP1BP.