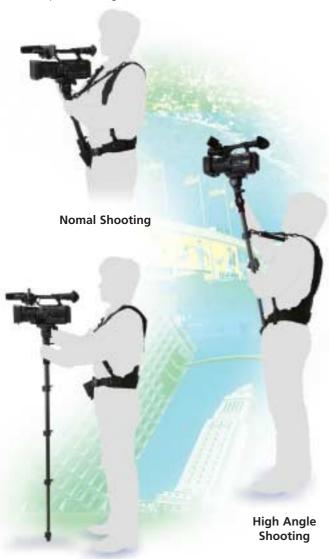

#### **Supports a Variety of Shooting Styles**

Using the VCT-SP1BP, you have the flexibility to move around while maintaining a stable shot even in crowded areas.

Three main shooting styles are possible with the VCT-SP1BP.

- 1. Normal shooting
- 2. High angle shooting
- 3. Monopod shooting

**Monopod Shooting** 