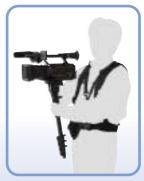

## Weight Support for Stable and Comfortable Shooting

VCT-SP1BP is a weight support system for handheld camcorders.

Shoulder and hip weight distribution reduce hand/arm load weight.

### **Maintain Shooting Mobility**

Comfortable and portable, the monopod system provides mobility to allow flexible shooting styles.

Easy set-up with one action harness connection attach/release system.