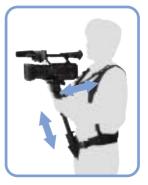

#### **Supports a Variety of Shooting Styles**

Using the VCT-SP1BP, you have the flexibility to move around while maintaining a stable shot even in crowded areas.

Three main shooting styles are possible with the VCT-SP1BP.

- 1. Normal shooting
- 2. High angle shooting
- 3. Monopod shooting

**Monopod Shooting** 